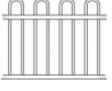

## **Aluminium Panel Styles -**

Prices for pool fencing @ 1200 (H) x 2475 (W) starts from \$99 per panel (FLAT TOP PANELS)

**AYR** 

**EUMUNDI** 

1010101000

**BUNDY** 

**LOOP & SPEAR** 

**MACKAY** 