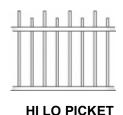

## **Aluminium Panel Styles -**

Prices for pool fencing @ 1200 (H) x 2475 (W) starts from \$99 per panel (FLAT TOP PANELS)

**AYR** 

**EUMUNDI** 

1010101000

**BUNDY** 

**LOOP & SPEAR** 

**MACKAY** 