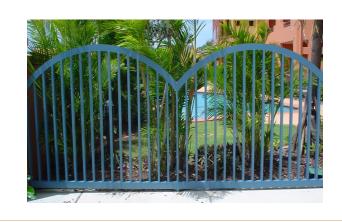

## **Aluminium Panel Styles -**

Prices for pool fencing @ 1200 (H) x 2475 (W) starts from \$99 per panel (FLAT TOP PANELS)

**AYR** 

**EUMUNDI** 

1010101000

**BUNDY** 

**LOOP & SPEAR** 

**MACKAY** 