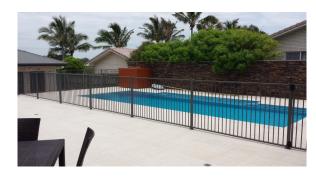

## **Aluminium Pool Fencing**

For all your Pool Fencing needs Complete Barrier Solutions can assist you!

Call us today for an obligation free measure & quote

With a choice of various styles and powder coated colours to choose from let your imagination run wild creating a secure pool fence for your property.

## **Aluminium Pool Fencing**

At Complete Barrier Solutions we offer a large range of Aluminium Pool and Boundary Fencing at affordable prices.

For your convenience we also stock powder coated aluminium gates with standard width sizes being 975mm, and 1475mm, posts, latches and spring hinges are also available.