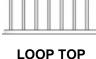

## **Aluminium Panel Styles -**

Prices for pool fencing @ 1200 (H) x 2475 (W) starts from \$99 per panel (FLAT TOP PANELS)

**AYR** 

**EUMUNDI** 

1010101000

**BUNDY** 

**LOOP & SPEAR** 

**MACKAY** 