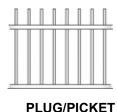

## **Aluminium Panel Styles -**

Prices for pool fencing @ 1200 (H) x 2475 (W) starts from \$99 per panel (FLAT TOP PANELS)

**AYR** 

**EUMUNDI** 

1010101000

**BUNDY** 

**LOOP & SPEAR** 

**MACKAY** 