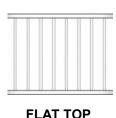

## **Aluminium Panel Styles -**

Prices for pool fencing @ 1200 (H) x 2475 (W) starts from \$99 per panel (FLAT TOP PANELS)

**AYR** 

**EUMUNDI** 

1010101000

**BUNDY** 

**LOOP & SPEAR** 

**MACKAY** 