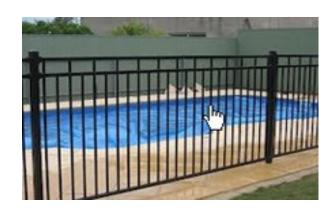

## **Aluminium Panel Styles -**

Prices for pool fencing @ 1200 (H) x 2475 (W) starts from \$99 per panel (FLAT TOP PANELS)

**AYR** 

**EUMUNDI** 

1010101000

**BUNDY** 

**LOOP & SPEAR** 

**MACKAY** 