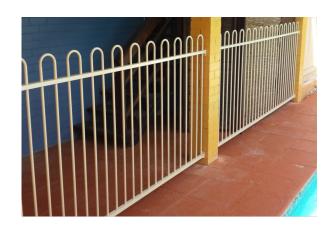

## **Aluminium Panel Styles -**

Prices for pool fencing @ 1200 (H) x 2475 (W) starts from \$99 per panel (FLAT TOP PANELS)

**AYR** 

**EUMUNDI** 

1010101000

**BUNDY** 

**LOOP & SPEAR** 

**MACKAY** 