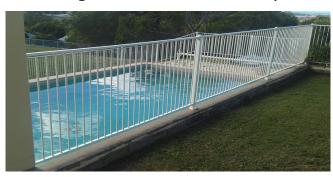

## **Aluminium Pool Fencing**

For all your Pool Fencing needs Complete Barrier Solutions can assist you!

Call us today for an obligation free measure & quote

With a choice of various styles and powder coated colours to choose from let your imagination run wild creating a secure pool fence for your property.

Our Powder Coated colours are baked onto the aluminium giving you a strong, durable finish which won't peel, chip, crack or rust. This will give you less maintenance and more time to sit back and enjoy your pool time.

Our Aluminium panels come in standard heights at: 1200mm, 1500mm and 1800mm with widths varying from 2475mm to 3000mm. However if standard sizes aren't suitable to your needs we can specially fabricate them to suit.