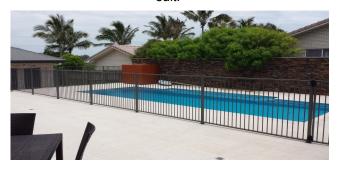

## **Aluminium Pool Fencing**

At Complete Barrier Solutions we offer a large range of Aluminium Pool and Boundary Fencing at affordable prices.

For your convenience we also stock powder coated aluminium gates with standard width sizes being 975mm, and 1475mm, posts, latches and spring hinges are also available.

For the DIY person we can supply these panels or to make your job easier our professional team can install them for you.

Our Pool Fencing is engineered to last and exceeds Australian Standards for Swimming Pool Safety Fencing and Gates. Our products are quality products which you can trust and rely on.